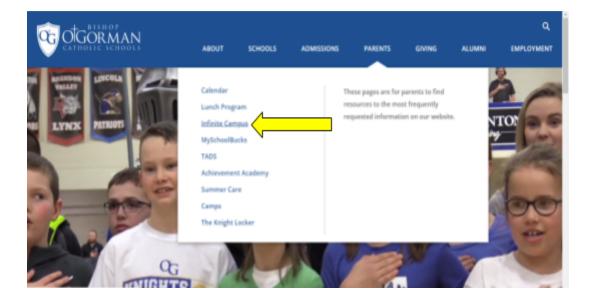

## How can I access Infinite Campus as a Parent/Guardian?

- 1. Go to the Bishop O'Gorman Catholic Schools Website at: https://www.ogknights.org
- 2. On the PARENTS tab, select: Infinite Campus

| Infinite<br>Campus                                                                           |
|----------------------------------------------------------------------------------------------|
| Bishop O'Gorman Catholic Schools<br>Liginio<br>Garges Vasler<br>Garges Paster<br>Carges Past |
|                                                                                              |